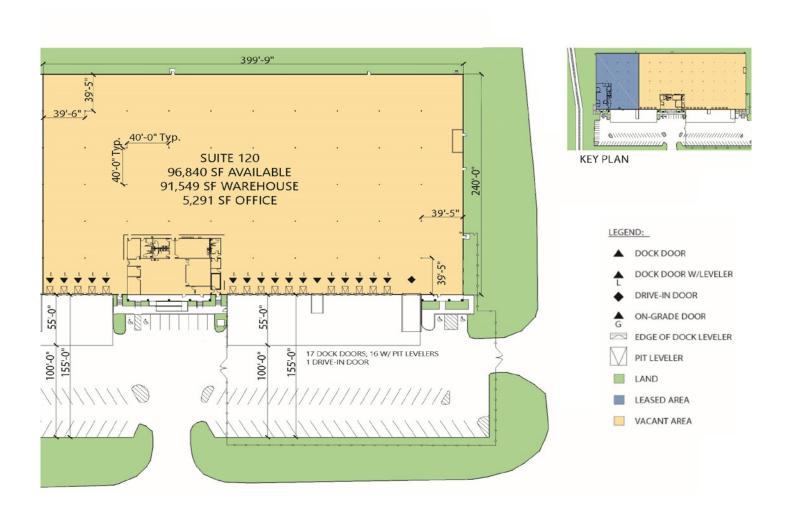

# **FACILITY**

- 135,520 SF building
- 96,840 SF available
- 5,291 SF office
- 24' minimum clear height
- 40' x 40' column spacing
- Power: 277/480V, 600A
- ESFR sprinkler system
- LED lighting in warehouse
- Seventeen (17) dock doors; sixteen (16) equipped with pit levelers
- One (1) drive-in door
- Fenced truck court with electronic access & 2 access points
- Ample parking