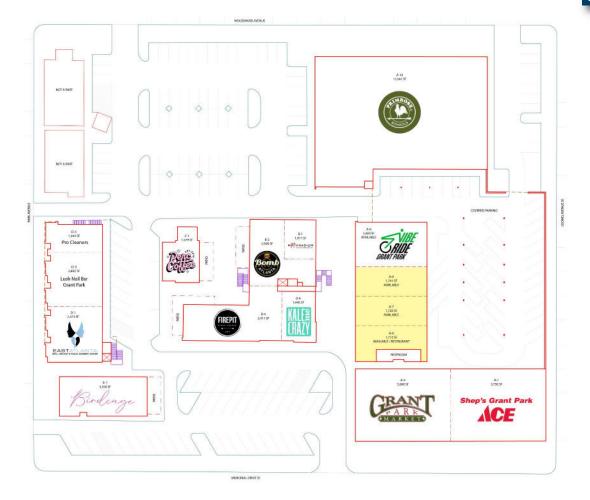

#### AVAILABILITY

| A01-A03Shep's Grant Park Ace Hardware5,730A04-A05Grant Park Market5,668A06AVAILABLE1,715A07-A08The Veterinary Eye Team3,470A09Vibe Ride2,660A14Primrose Schools16,917B01Mathnasium1,011B02-B03Bomb Biscuit2,663B04Kale Me Crazy1,375B05Firepit Pizza Tavern3,411B10Wellspring Integrative Psychiatry1,780B11AVAILABLE1,759B12-B14Zero Mile Holdco4,339C01Perc Atlanta1,481D01-D02East Atlanta Oral Surgery2,473 |
|-----------------------------------------------------------------------------------------------------------------------------------------------------------------------------------------------------------------------------------------------------------------------------------------------------------------------------------------------------------------------------------------------------------------|
| A06AVAILABLE1,715A07-A08The Veterinary Eye Team3,470A09Vibe Ride2,660A14Primrose Schools16,917B01Mathnasium1,011B02-B03Bomb Biscuit2,663B04Kale Me Crazy1,375B05Firepit Pizza Tavern3,411B10Wellspring Integrative Psychiatry1,780B11AVAILABLE1,759B12-B14Zero Mile Holdco4,339C01Perc Atlanta1,481                                                                                                             |
| A07-A08The Veterinary Eye Team3,470A09Vibe Ride2,660A14Primrose Schools16,917B01Mathnasium1,011B02-B03Bomb Biscuit2,663B04Kale Me Crazy1,375B05Firepit Pizza Tavern3,411B10Wellspring Integrative Psychiatry1,780B11AVAILABLE1,759B12-B14Zero Mile Holdco4,339C01Perc Atlanta1,481                                                                                                                              |
| A09Vibe Ride2,660A14Primrose Schools16,917B01Mathnasium1,011B02-B03Bomb Biscuit2,663B04Kale Me Crazy1,375B05Firepit Pizza Tavern3,411B10Wellspring Integrative Psychiatry1,780B11AVAILABLE1,759B12-B14Zero Mile Holdco4,339C01Perc Atlanta1,481                                                                                                                                                                 |
| A14Primrose Schools16,917B01Mathnasium1,011B02-B03Bomb Biscuit2,663B04Kale Me Crazy1,375B05Firepit Pizza Tavern3,411B10Wellspring Integrative Psychiatry1,780B11AVAILABLE1,759B12-B14Zero Mile Holdco4,339C01Perc Atlanta1,481                                                                                                                                                                                  |
| B01Mathnasium1,011B02-B03Bomb Biscuit2,663B04Kale Me Crazy1,375B05Firepit Pizza Tavern3,411B10Wellspring Integrative Psychiatry1,780B11AVAILABLE1,759B12-B14Zero Mile Holdco4,339C01Perc Atlanta1,481                                                                                                                                                                                                           |
| B02-B03Bomb Biscuit2,663B04Kale Me Crazy1,375B05Firepit Pizza Tavern3,411B10Wellspring Integrative Psychiatry1,780B11AVAILABLE1,759B12-B14Zero Mile Holdco4,339C01Perc Atlanta1,481                                                                                                                                                                                                                             |
| B04Kale Me Crazy1,375B05Firepit Pizza Tavern3,411B10Wellspring Integrative Psychiatry1,780B11AVAILABLE1,759B12-B14Zero Mile Holdco4,339C01Perc Atlanta1,481                                                                                                                                                                                                                                                     |
| B05Firepit Pizza Tavern3,411B10Wellspring Integrative Psychiatry1,780B11AVAILABLE1,759B12-B14Zero Mile Holdco4,339C01Perc Atlanta1,481                                                                                                                                                                                                                                                                          |
| B10Wellspring Integrative Psychiatry1,780B11AVAILABLE1,759B12-B14Zero Mile Holdco4,339C01Perc Atlanta1,481                                                                                                                                                                                                                                                                                                      |
| B11AVAILABLE1,759B12-B14Zero Mile Holdco4,339C01Perc Atlanta1,481                                                                                                                                                                                                                                                                                                                                               |
| B12-B14Zero Mile Holdco4,339C01Perc Atlanta1,481                                                                                                                                                                                                                                                                                                                                                                |
| C01 Perc Atlanta 1,481                                                                                                                                                                                                                                                                                                                                                                                          |
|                                                                                                                                                                                                                                                                                                                                                                                                                 |
| D01_D02 East Atlanta Oral Surgery 2.472                                                                                                                                                                                                                                                                                                                                                                         |
| East Atlanta Oral Surgery 2,475                                                                                                                                                                                                                                                                                                                                                                                 |
| D03-D04 Lush Nail Bar 2,492                                                                                                                                                                                                                                                                                                                                                                                     |
| D05 Pro Cleaners 1,304                                                                                                                                                                                                                                                                                                                                                                                          |
| D06-D09 My Salon Suites 6,221                                                                                                                                                                                                                                                                                                                                                                                   |
| E01 Birdcage 3,350                                                                                                                                                                                                                                                                                                                                                                                              |