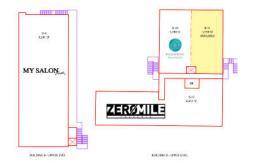

#### AVAILABILITY

| A01-A03Shep's Grant Park Ace Hardware5,730A04-A05Grant Park Market5,668A06AVAILABLE1,715A07-A08The Veterinary Eye Team3,470A09Vibe Ride2,660A14Primrose Schools16,917B01Mathnasium1,011B02-B03Bomb Biscuit2,663B04Kale Me Crazy1,375B05Firepit Pizza Tavern3,411B10Wellspring Integrative Psychiatry1,780B11AVAILABLE1,759B12-B14Zero Mile Holdco4,339C01Perc Atlanta1,481D01-D02East Atlanta Oral Surgery2,473 |
|-----------------------------------------------------------------------------------------------------------------------------------------------------------------------------------------------------------------------------------------------------------------------------------------------------------------------------------------------------------------------------------------------------------------|
| A06AVAILABLE1,715A07-A08The Veterinary Eye Team3,470A09Vibe Ride2,660A14Primrose Schools16,917B01Mathnasium1,011B02-B03Bomb Biscuit2,663B04Kale Me Crazy1,375B05Firepit Pizza Tavern3,411B10Wellspring Integrative Psychiatry1,780B11AVAILABLE1,759B12-B14Zero Mile Holdco4,339C01Perc Atlanta1,481                                                                                                             |
| A07-A08The Veterinary Eye Team3,470A09Vibe Ride2,660A14Primrose Schools16,917B01Mathnasium1,011B02-B03Bomb Biscuit2,663B04Kale Me Crazy1,375B05Firepit Pizza Tavern3,411B10Wellspring Integrative Psychiatry1,780B11AVAILABLE1,759B12-B14Zero Mile Holdco4,339C01Perc Atlanta1,481                                                                                                                              |
| A09Vibe Ride2,660A14Primrose Schools16,917B01Mathnasium1,011B02-B03Bomb Biscuit2,663B04Kale Me Crazy1,375B05Firepit Pizza Tavern3,411B10Wellspring Integrative Psychiatry1,780B11AVAILABLE1,759B12-B14Zero Mile Holdco4,339C01Perc Atlanta1,481                                                                                                                                                                 |
| A14Primrose Schools16,917B01Mathnasium1,011B02-B03Bomb Biscuit2,663B04Kale Me Crazy1,375B05Firepit Pizza Tavern3,411B10Wellspring Integrative Psychiatry1,780B11AVAILABLE1,759B12-B14Zero Mile Holdco4,339C01Perc Atlanta1,481                                                                                                                                                                                  |
| B01Mathnasium1,011B02-B03Bomb Biscuit2,663B04Kale Me Crazy1,375B05Firepit Pizza Tavern3,411B10Wellspring Integrative Psychiatry1,780B11AVAILABLE1,759B12-B14Zero Mile Holdco4,339C01Perc Atlanta1,481                                                                                                                                                                                                           |
| B02-B03Bomb Biscuit2,663B04Kale Me Crazy1,375B05Firepit Pizza Tavern3,411B10Wellspring Integrative Psychiatry1,780B11AVAILABLE1,759B12-B14Zero Mile Holdco4,339C01Perc Atlanta1,481                                                                                                                                                                                                                             |
| B04Kale Me Crazy1,375B05Firepit Pizza Tavern3,411B10Wellspring Integrative Psychiatry1,780B11AVAILABLE1,759B12-B14Zero Mile Holdco4,339C01Perc Atlanta1,481                                                                                                                                                                                                                                                     |
| B05Firepit Pizza Tavern3,411B10Wellspring Integrative Psychiatry1,780B11AVAILABLE1,759B12-B14Zero Mile Holdco4,339C01Perc Atlanta1,481                                                                                                                                                                                                                                                                          |
| B10Wellspring Integrative Psychiatry1,780B11AVAILABLE1,759B12-B14Zero Mile Holdco4,339C01Perc Atlanta1,481                                                                                                                                                                                                                                                                                                      |
| B11AVAILABLE1,759B12-B14Zero Mile Holdco4,339C01Perc Atlanta1,481                                                                                                                                                                                                                                                                                                                                               |
| B12-B14Zero Mile Holdco4,339C01Perc Atlanta1,481                                                                                                                                                                                                                                                                                                                                                                |
| C01 Perc Atlanta 1,481                                                                                                                                                                                                                                                                                                                                                                                          |
|                                                                                                                                                                                                                                                                                                                                                                                                                 |
| D01_D02 East Atlanta Oral Surgery 2.472                                                                                                                                                                                                                                                                                                                                                                         |
| East Atlanta Oral Surgery 2,475                                                                                                                                                                                                                                                                                                                                                                                 |
| D03-D04 Lush Nail Bar 2,492                                                                                                                                                                                                                                                                                                                                                                                     |
| D05 Pro Cleaners 1,304                                                                                                                                                                                                                                                                                                                                                                                          |
| D06-D09 My Salon Suites 6,221                                                                                                                                                                                                                                                                                                                                                                                   |
| E01 Birdcage 3,350                                                                                                                                                                                                                                                                                                                                                                                              |