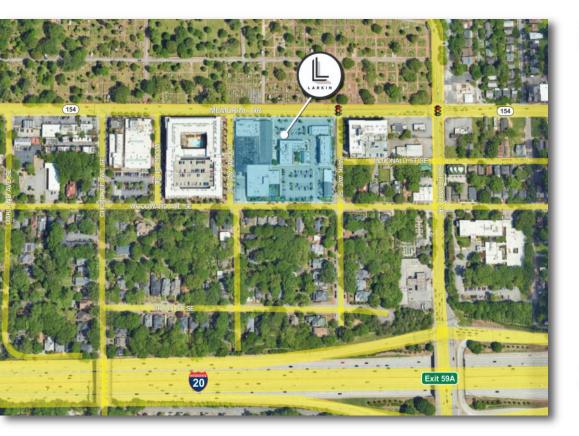

## **LARKIN ON MEMORIAL** 1,715 SF & 1,759 SF Available

519 Memorial Drive | Atlanta, Georgia 30312

FOR MORE INFORMATION PLEASE CONTACT MINDY ELMS 770.729.2813 MELMS@LAVISTA.COM

510

ED O'CONNOR 770.729.2826 EOCONNOR@LAVISTA.COM

Located along the Memorial Drive / Grant Park retail corridor, Larkin on Memorial sits at the center of over 3,000 new multi-story residential units and historic single-family residential neighborhoods. Larkin on Memorial provides residents and patrons with the warmth and hospitality of family-friendly boutiques, high-end restaurants and offices, as well as the convenience of a practical grocery-anchored shopping center.