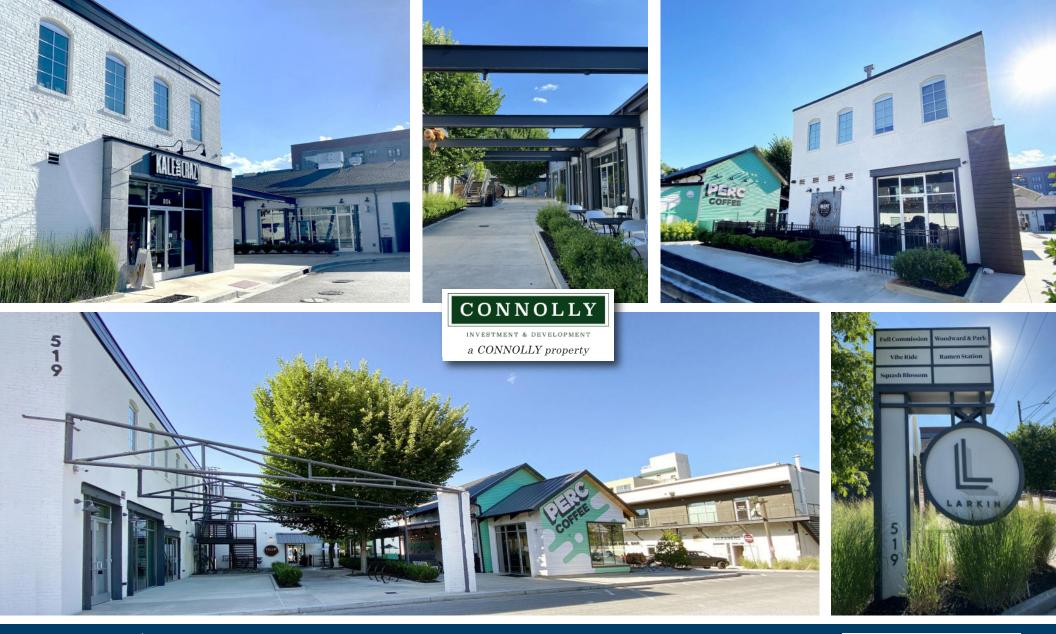

#### PROPERTY OVERVIEW

Larkin on Memorial is a six (6) building, mixed-use Office / Retail / Restaurant Development consisting of 69,000± SF. Originally constructed in 1920 for the Larkin Refrigerator Coil Company, and later Habitat for Humanity's Atlanta headquarters, today the property is a vibrant, neighborhood-focused gathering spot.

Located along the Memorial Drive / Grant Park retail corridor, Larkin on Memorial sits at the center of over 3,000 new multi-story residential units and historic single-family residential neighborhoods. Larkin on Memorial provides residents and patrons with the warmth and hospitality of family-friendly boutiques, high-end restaurants and offices, as well as the convenience of a practical grocery-anchored shopping center.