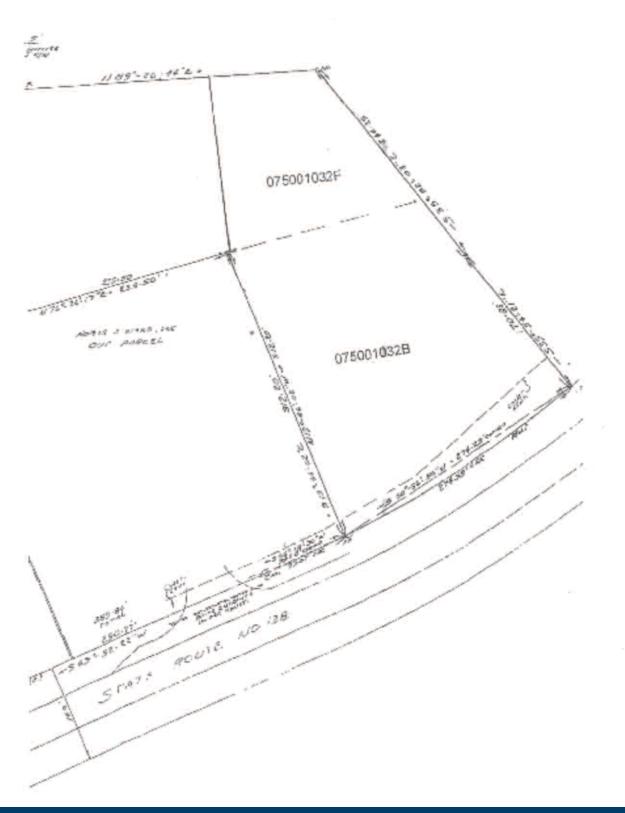

## SURVEY

Stockbridge

BOBBY MAYSON 770.729.2817

bmayson@lavista.com

Tucker

Decatur

Stone Mountain

Lithonia

## CONYERS, GEORGIA

475' of Frontage on GA Hwy 138

All Utilities Available at the Site

Zoned Commercial (C-1)

Excellent Topo

Dense Residential Development Within One (1) Mile Radius

Surrounded by Retail and Service Companies