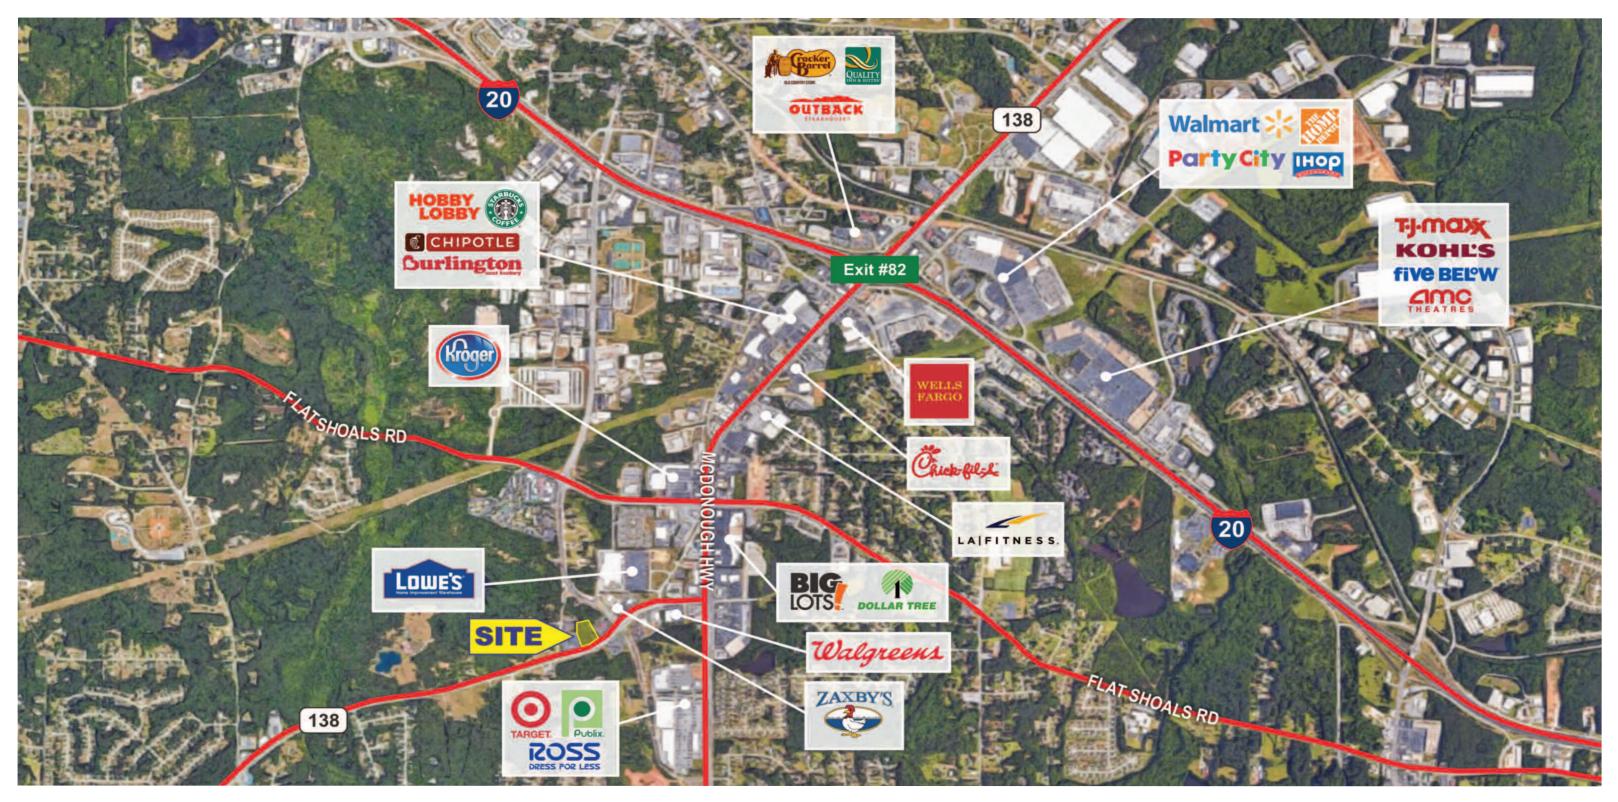

## CONYERS, GEORGIA

475' of Frontage on GA Hwy 138

All Utilities Available at the Site

Zoned Commercial (C-1)

Excellent Topo

Dense Residential Development Within One (1) Mile Radius

Surrounded by Retail and Service Companies

Great Locations for Fast Food, Retail, Banks, etc.

WWW.LAVISTA.COM

FOR MORE INFORMATION PLEASE CONTACT BOBBY MAYSON 770.729.2817 bmayson@lavista.com