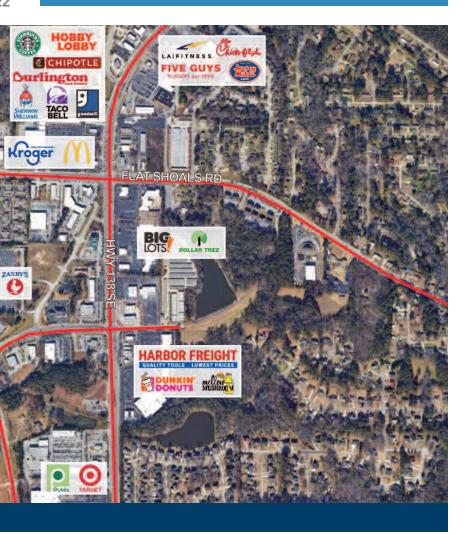

## CONYERS, GEORGIA

475' of Frontage on GA Hwy 138

All Utilities Available at the Site

Zoned Commercial (C-1)

Excellent Topo

Dense Residential Development Within One (1) Mile Radius

Surrounded by Retail and Service Companies

Great Locations for Fast Food, Retail, Banks, etc.

WWW.LAVISTA.COM

FOR MORE INFORMATION PLEASE CONTACT BOBBY MAYSON 770.729.2817 bmayson@lavista.com