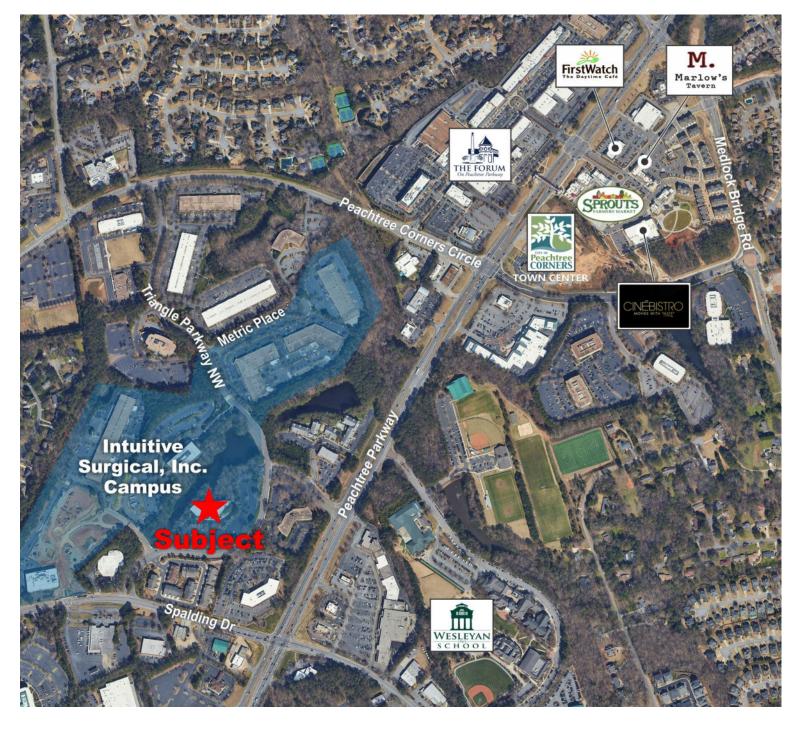

## 5555 Triangle Parkway | Peachtree Corners, Georgia 30092

Intuitive Surgical Corporate Campus

2,076 - 23,719 Available SF

**Fitness Center** 

Outdoor Patio Overlooking Lake

1/2 Mile from The Forum and Peachtree Corners Town Center

Flexible Lease Terms Available

Convenient access to Johns Creek, Dunwoody, Alpharetta/Roswell

FOR MORE INFORMATION PLEASE CONTACT ROB BINION 770.729.2832 rbinion@lavista.com