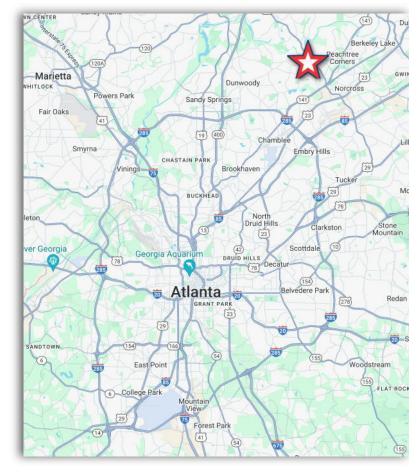

## **RETAIL SPACE AVAILABLE**

Recently Renovated 27,913 SF Retail Center

Located in a high demographic, well-established submarket in Peachtree Corners (Northeast Atlanta)

46% of the Tenants within the Center have successfully been here for over 15 years

Surrounded by some of the most vibrant and desirable neighborhoods in the metro area

Corner of Holcomb Bridge Rd and Spalding Dr

Available Space: 1,054 SF 1,456 SF