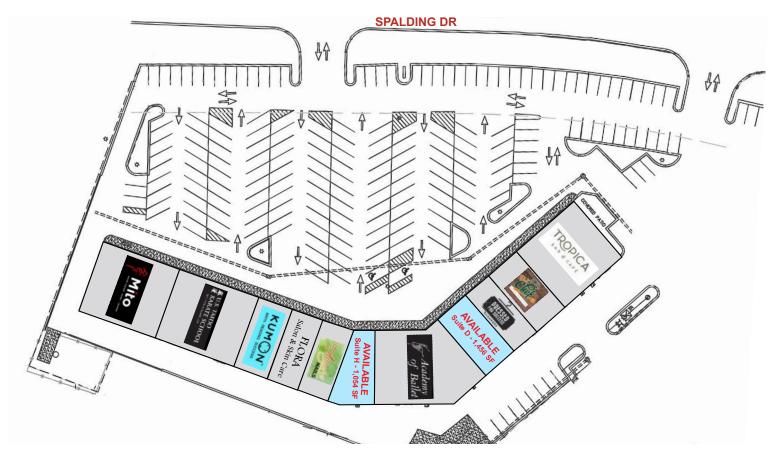

Surrounded by some of the most vibrant and desirable neighborhoods in the metro area

Corner of Holcomb Bridge Rd and Spalding Dr

Available Space: 1,054 SF 1,456 SF

## **FOR LEASE**

SPALDING PLAZA

| м | VΛ           | ILA   | RI | V |
|---|--------------|-------|----|---|
| ~ | $\mathbf{v}$ | 11.74 | L  |   |
|   |              |       |    |   |

Suite D 1,456 SF

**Suite H** 1,054 SF