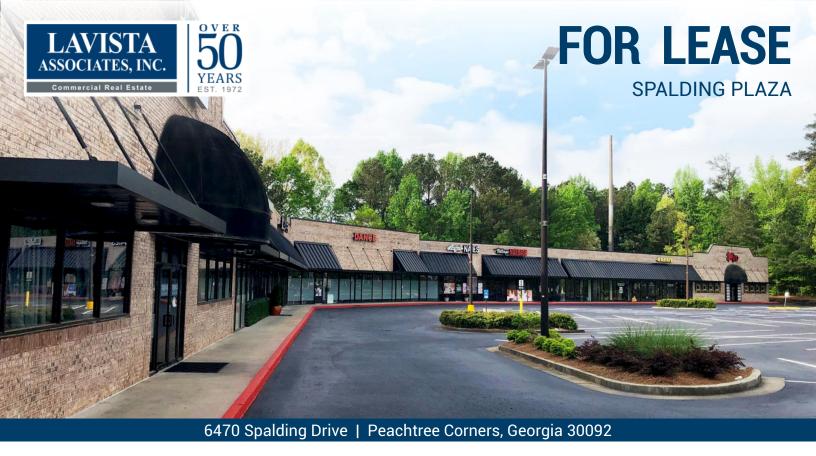

## **RETAIL SPACE AVAILABLE**

Recently Renovated 27,913 SF Retail Center

Located in a high demographic, well-established submarket in Peachtree Corners (Northeast Atlanta)

46% of the Tenants within the Center have successfully been here for over 15 years

## **FOR LEASE**

SPALDING PLAZA

| м | VΛ           | ILA   | RI | V |
|---|--------------|-------|----|---|
| ~ | $\mathbf{v}$ | 11.74 | L  |   |
|   |              |       |    |   |

Suite D 1,456 SF

**Suite H** 1,054 SF