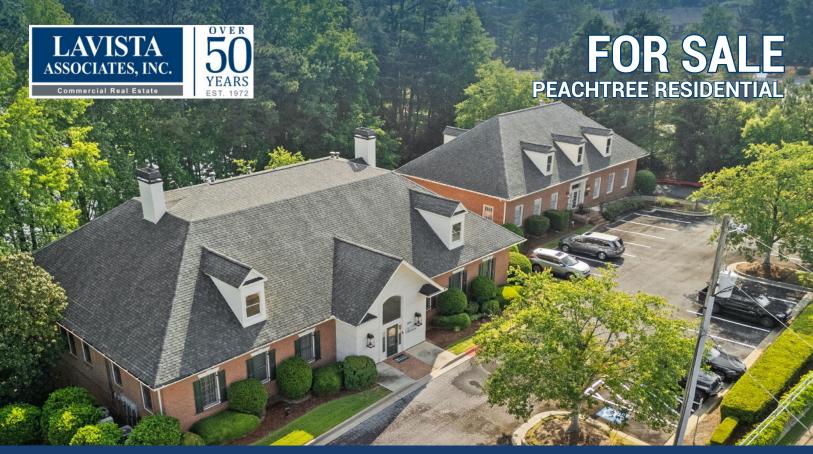

7380 & 7390 McGinnis Ferry Road | Suwanee, Georgia 30024

## 14,180± SF TOTAL TWO FREESTANDING OFFICE BUILDINGS

7380 McGinnis Ferry Road 9,072± SF Total Offered Fully Vacant Built in 1996

7390 McGinnis Ferry Road 5,108± SF Total Offered Fully Vacant Built in 1999

63 Parking Spaces

Available For Sale as a Portfolio for \$3,200,000

(Shown by Appointment Only)

FOR MORE INFORMATION PLEASE CONTACT ROB BINION 770.729.2832 rbinion@lavista.com

LAVISTA.COM