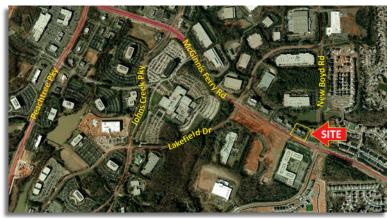

7380 & 7390 McGinnis Ferry Road | Suwanee, Georgia 30024

## 14,180± SF TOTAL TWO FREESTANDING OFFICE BUILDINGS

7380 McGinnis Ferry Road 9,072± SF Total Offered Fully Vacant Built in 1996

7390 McGinnis Ferry Road 5,108± SF Total Offered Fully Vacant Built in 1999

63 Parking Spaces

Available For Sale as a Portfolio for \$3,200,000

(Shown by Appointment Only)





FOR MORE INFORMATION PLEASE CONTACT ROB BINION 770.729.2832 rbinion@lavista.com

LAVISTA.COM





## **SURVEY:**





## FOR SALE PEACHTREE RESIDENTIAL



7380 Main Level



7380 Terrace Level



7390 Main Level



7390 Terrace Level











## FOR SALE PEACHTREE RESIDENTIAL