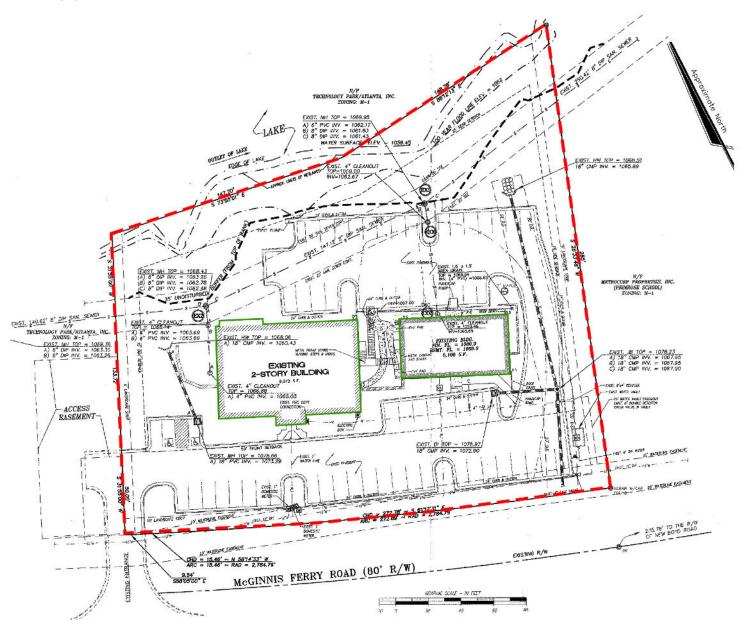

7380 & 7390 McGinnis Ferry Road | Suwanee, Georgia 30024

## 14,180± SF TOTAL TWO FREESTANDING OFFICE BUILDINGS

7380 McGinnis Ferry Road 9,072± SF Total Offered Fully Vacant Built in 1996

7390 McGinnis Ferry Road 5,108± SF Total Offered Fully Vacant Built in 1999

63 Parking Spaces

Available For Sale as a Portfolio for \$3,200,000

(Shown by Appointment Only)





FOR MORE INFORMATION PLEASE CONTACT ROB BINION 770.729.2832 rbinion@lavista.com

LAVISTA.COM





## **SURVEY:**





## FOR SALE PEACHTREE RESIDENTIAL



7380 Main Level



7380 Terrace Level



7390 Main Level



7390 Terrace Level











## FOR SALE PEACHTREE RESIDENTIAL