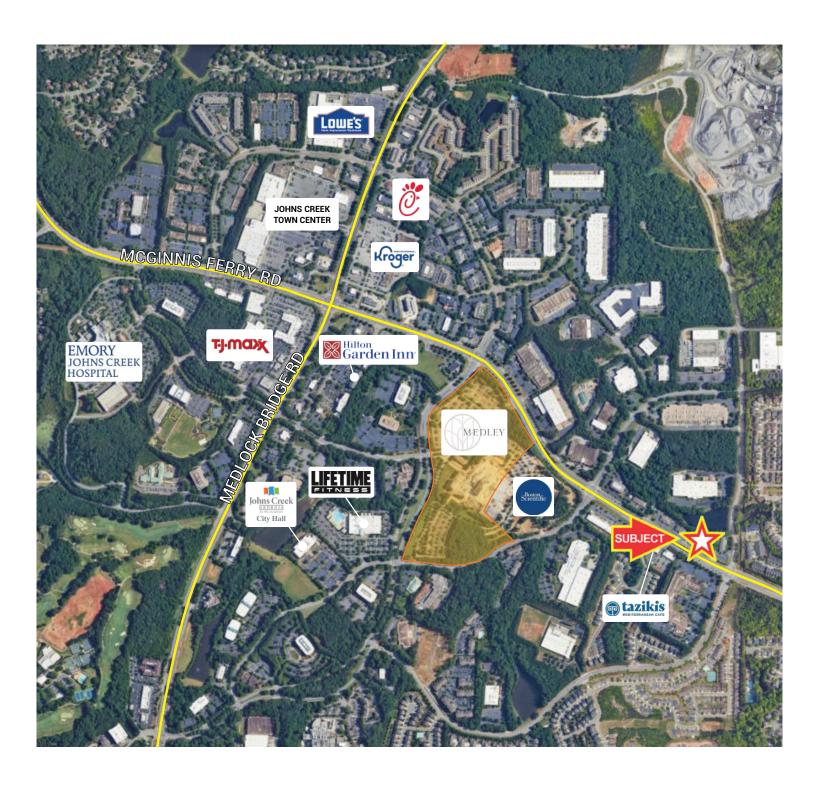

7380 & 7390 McGinnis Ferry Road | Suwanee, Georgia 30024

## 14,180± SF TOTAL TWO FREESTANDING OFFICE BUILDINGS

7380 McGinnis Ferry Road 9,072± SF Total Offered Fully Vacant Built in 1996

7390 McGinnis Ferry Road 5,108± SF Total Offered Fully Vacant Built in 1999

63 Parking Spaces

Available For Sale as a Portfolio for \$3,200,000

(Shown by Appointment Only)

FOR MORE INFORMATION PLEASE CONTACT ROB BINION 770.729.2832 rbinion@lavista.com

LAVISTA.COM