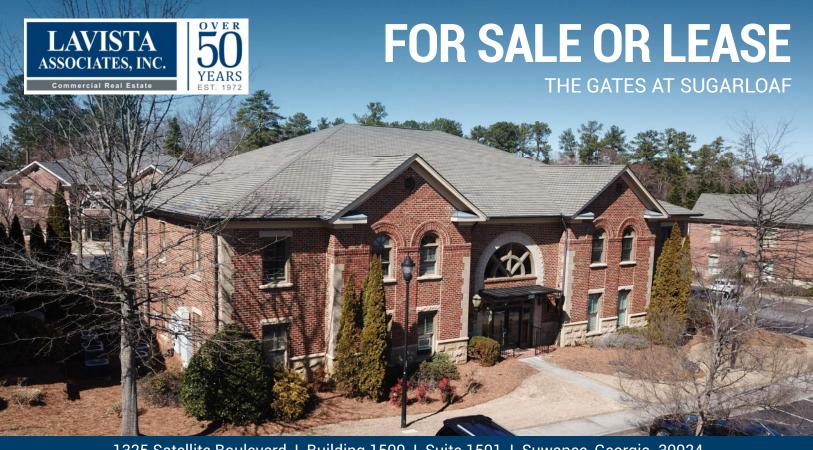

1325 Satellite Boulevard | Building 1500 | Suite 1501 | Suwanee, Georgia 30024

## 1,564 RSF CLASS A OFFICE CONDO

Sale Price: \$445,000 Rent: \$23.00/SF Modified Gross

Located on First Floor

Efficient Layout with Four Private Offices, Conference Room, Break Room, & Reception

Excellent Access to I-85 Less Than 1-Mile via Old Peachtree Road