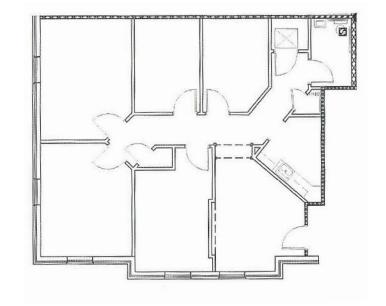

## 1,564 RSF CLASS A OFFICE CONDO

Sale Price: \$445,000 Rent: \$23.00/SF Modified Gross

Located on First Floor

Efficient Layout with Four Private Offices, Conference Room, Break Room, & Reception

Excellent Access to I-85 Less Than 1-Mile via Old Peachtree Road

Restroom in Suite + Common Restrooms

Convenient to Area Amenities

FOR MORE INFORMATION PLEASE CONTACT **ED O'CONNOR** 770.729.2826 eoconnor@lavista.com

**CLAY CORLEY** 770.729.2836 ccorley@lavista.com

WWW.LAVISTA.COM