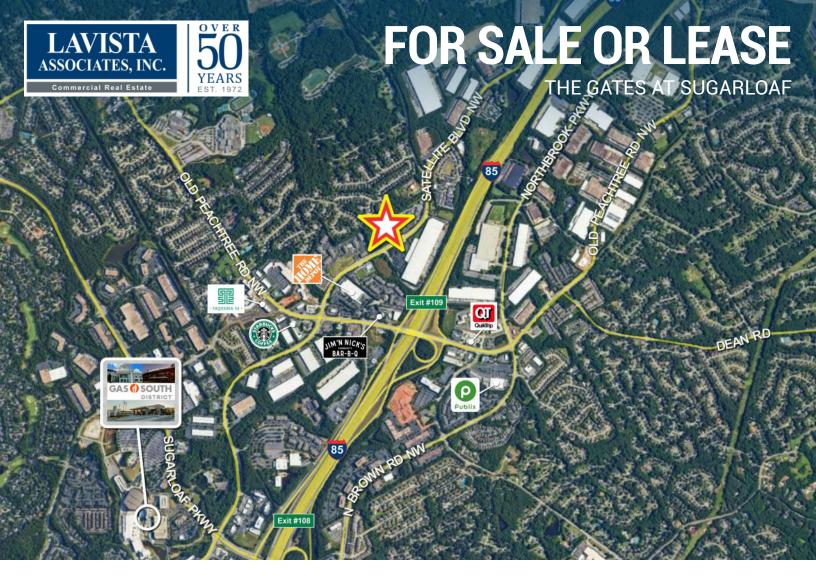

## 1,564 RSF CLASS A OFFICE CONDO

Sale Price: \$445,000 Rent: \$23.00/SF Modified Gross

Located on First Floor

Efficient Layout with Four Private Offices, Conference Room, Break Room, & Reception

Excellent Access to I-85 Less Than 1-Mile via Old Peachtree Road

Restroom in Suite + Common Restrooms

Convenient to Area Amenities

FOR MORE INFORMATION PLEASE CONTACT **ED O'CONNOR** 770.729.2826 eoconnor@lavista.com

**CLAY CORLEY** 770.729.2836 ccorley@lavista.com

WWW.LAVISTA.COM