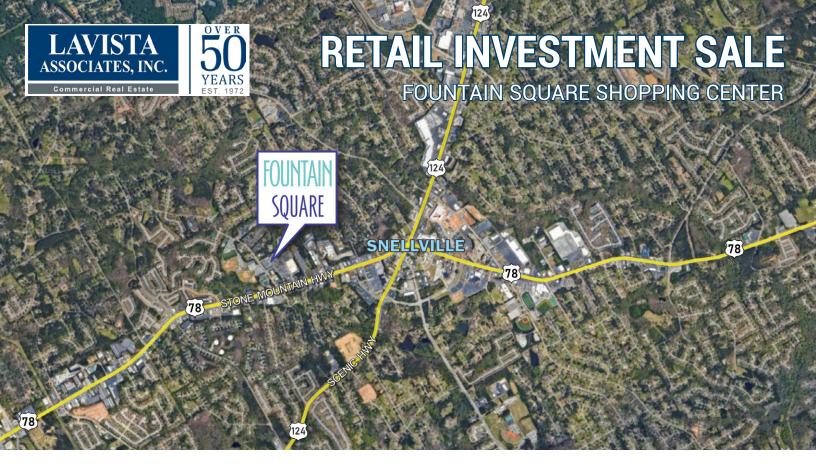

2110 McGee Road | Snellville (North Metro Atlanta) Georgia 30078

Excellent Visibility on Heavily Traveled
Intersection of Hwy 78 with Direct Traffic Light
Access

Convenient Access to Major Transportation Routes

Densely Developed, Strong Demographic Area

Source: Placer.ai