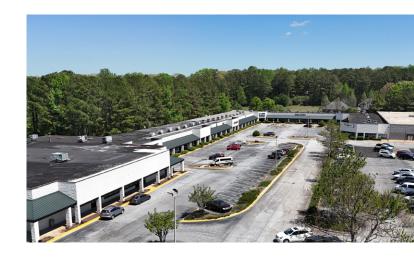

## SIGNIFICANT UPSIDE POTENTIAL

\$3,500,000 (\$36.70/SF)

Well Below Replacement Cost

95,301± SF | 8.47± AC

North Metro Atlanta Location

Immediate Opportunity to Lease Up/Reposition
Center to Create Additional Value

Excellent Visibility on Heavily Traveled
Intersection of Hwy 78 with Direct Traffic Light
Access

Convenient Access to Major Transportation Routes

Densely Developed, Strong Demographic Area

Source: Placer.ai