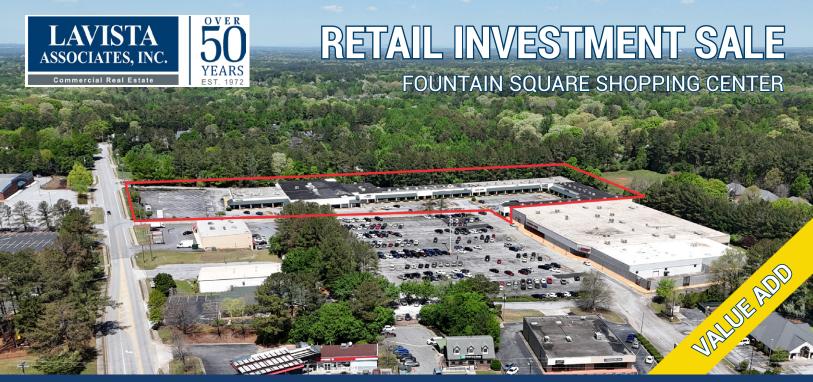

2110 McGee Road | Snellville (North Metro Atlanta) Georgia 30078

## SIGNIFICANT UPSIDE POTENTIAL

\$3,500,000 (\$36.70/SF)

Well Below Replacement Cost

95,301± SF | 8.47± AC

North Metro Atlanta Location

Immediate Opportunity to Lease Up/Reposition
Center to Create Additional Value

Excellent Visibility on Heavily Traveled
Intersection of Hwy 78 with Direct Traffic Light
Access

Convenient Access to Major Transportation Routes

Densely Developed, Strong Demographic Area

Source: Placer.ai