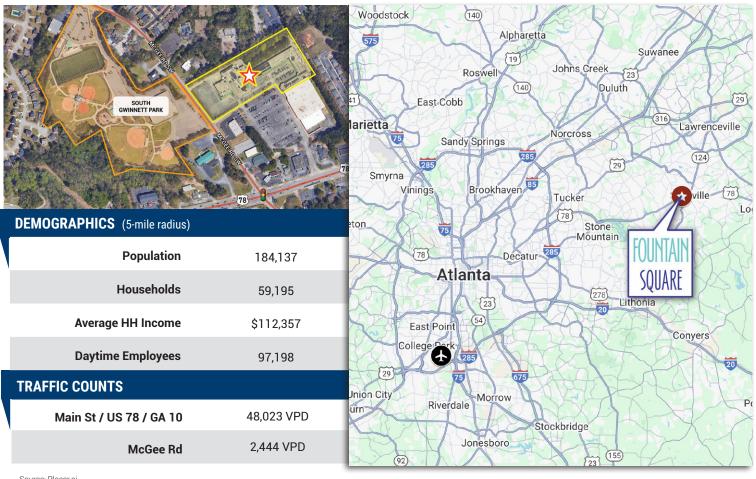

2110 McGee Road | Snellville (North Metro Atlanta) Georgia 30078

Excellent Visibility on Heavily Traveled
Intersection of Hwy 78 with Direct Traffic Light
Access

Convenient Access to Major Transportation Routes

Densely Developed, Strong Demographic Area

Source: Placer.ai