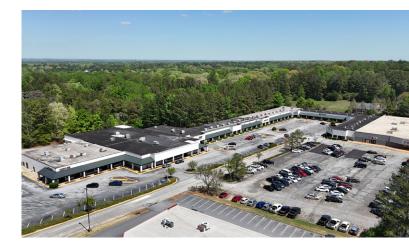

## SIGNIFICANT UPSIDE POTENTIAL

\$3,500,000 (\$36.70/SF)

Well Below Replacement Cost

95,301± SF | 8.47± AC

North Metro Atlanta Location

Immediate Opportunity to Lease Up/Reposition
Center to Create Additional Value

Excellent Visibility on Heavily Traveled
Intersection of Hwy 78 with Direct Traffic Light
Access

Convenient Access to Major Transportation Routes

Densely Developed, Strong Demographic Area

Source: Placer.ai