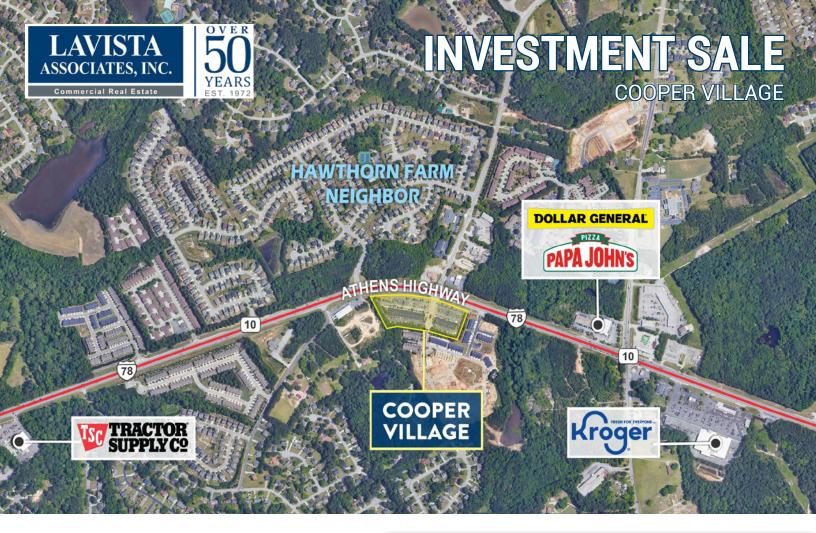

FOR MORE INFORMATION PLEASE CONTACT PHIL RYAN 770.729.2843 pryan@lavista.com

LAVISTA.COM

| <b>DEMOGRAPHICS</b> (5-mile radius) |            | -tolly Springs (140 19 Branch Chestnut Mountain Pender                                                                                                                                                                                                                                                                                                                                                                                                                                                                                                                                                                                                                                                                                                                                                                                                                                                                                                                                                                                                                                                                                                                                                                                                                                                                                                                                                                                                                                                                                                                                                                                                                                                                                                                                                                                                                                                                                                                                                                                                                                                                         |
|-------------------------------------|------------|--------------------------------------------------------------------------------------------------------------------------------------------------------------------------------------------------------------------------------------------------------------------------------------------------------------------------------------------------------------------------------------------------------------------------------------------------------------------------------------------------------------------------------------------------------------------------------------------------------------------------------------------------------------------------------------------------------------------------------------------------------------------------------------------------------------------------------------------------------------------------------------------------------------------------------------------------------------------------------------------------------------------------------------------------------------------------------------------------------------------------------------------------------------------------------------------------------------------------------------------------------------------------------------------------------------------------------------------------------------------------------------------------------------------------------------------------------------------------------------------------------------------------------------------------------------------------------------------------------------------------------------------------------------------------------------------------------------------------------------------------------------------------------------------------------------------------------------------------------------------------------------------------------------------------------------------------------------------------------------------------------------------------------------------------------------------------------------------------------------------------------|
| Population                          | 147,428    | oodstock (14) Buford Braselton                                                                                                                                                                                                                                                                                                                                                                                                                                                                                                                                                                                                                                                                                                                                                                                                                                                                                                                                                                                                                                                                                                                                                                                                                                                                                                                                                                                                                                                                                                                                                                                                                                                                                                                                                                                                                                                                                                                                                                                                                                                                                                 |
| Households                          | 45,551     | Alpharetta (2) (3)<br>Suwanee (1)<br>Johns Creek                                                                                                                                                                                                                                                                                                                                                                                                                                                                                                                                                                                                                                                                                                                                                                                                                                                                                                                                                                                                                                                                                                                                                                                                                                                                                                                                                                                                                                                                                                                                                                                                                                                                                                                                                                                                                                                                                                                                                                                                                                                                               |
| Average HH Income                   | \$112,657  | Duluth<br>Peachtree                                                                                                                                                                                                                                                                                                                                                                                                                                                                                                                                                                                                                                                                                                                                                                                                                                                                                                                                                                                                                                                                                                                                                                                                                                                                                                                                                                                                                                                                                                                                                                                                                                                                                                                                                                                                                                                                                                                                                                                                                                                                                                            |
| Daytime Employees                   | 74,468     | Sandy Springs (14) Norcross Lawrenceville Bethlehem                                                                                                                                                                                                                                                                                                                                                                                                                                                                                                                                                                                                                                                                                                                                                                                                                                                                                                                                                                                                                                                                                                                                                                                                                                                                                                                                                                                                                                                                                                                                                                                                                                                                                                                                                                                                                                                                                                                                                                                                                                                                            |
| Monthly Vists                       | 12,400     | Smyrna<br>Vinings Brookhaven<br>Tuckér Snellville                                                                                                                                                                                                                                                                                                                                                                                                                                                                                                                                                                                                                                                                                                                                                                                                                                                                                                                                                                                                                                                                                                                                                                                                                                                                                                                                                                                                                                                                                                                                                                                                                                                                                                                                                                                                                                                                                                                                                                                                                                                                              |
|                                     |            | To Decatur 2015 De |
| TRAFFIC COUNTS                      |            | Atlanta COOPER Brove                                                                                                                                                                                                                                                                                                                                                                                                                                                                                                                                                                                                                                                                                                                                                                                                                                                                                                                                                                                                                                                                                                                                                                                                                                                                                                                                                                                                                                                                                                                                                                                                                                                                                                                                                                                                                                                                                                                                                                                                                                                                                                           |
| Athens Hwy / US 78 / GA 10          | 39,354 VPD | East Point<br>College Park                                                                                                                                                                                                                                                                                                                                                                                                                                                                                                                                                                                                                                                                                                                                                                                                                                                                                                                                                                                                                                                                                                                                                                                                                                                                                                                                                                                                                                                                                                                                                                                                                                                                                                                                                                                                                                                                                                                                                                                                                                                                                                     |
| Cooper Rd                           | 10,356 VPD | Every Forest Park To Oxford Covington                                                                                                                                                                                                                                                                                                                                                                                                                                                                                                                                                                                                                                                                                                                                                                                                                                                                                                                                                                                                                                                                                                                                                                                                                                                                                                                                                                                                                                                                                                                                                                                                                                                                                                                                                                                                                                                                                                                                                                                                                                                                                          |
| Rosebud Rd SW                       | 16,191 VPD | Riverdale Porterdale                                                                                                                                                                                                                                                                                                                                                                                                                                                                                                                                                                                                                                                                                                                                                                                                                                                                                                                                                                                                                                                                                                                                                                                                                                                                                                                                                                                                                                                                                                                                                                                                                                                                                                                                                                                                                                                                                                                                                                                                                                                                                                           |
| Source: Placer.ai                   |            | Jonesboro Janiestown Mansfield                                                                                                                                                                                                                                                                                                                                                                                                                                                                                                                                                                                                                                                                                                                                                                                                                                                                                                                                                                                                                                                                                                                                                                                                                                                                                                                                                                                                                                                                                                                                                                                                                                                                                                                                                                                                                                                                                                                                                                                                                                                                                                 |