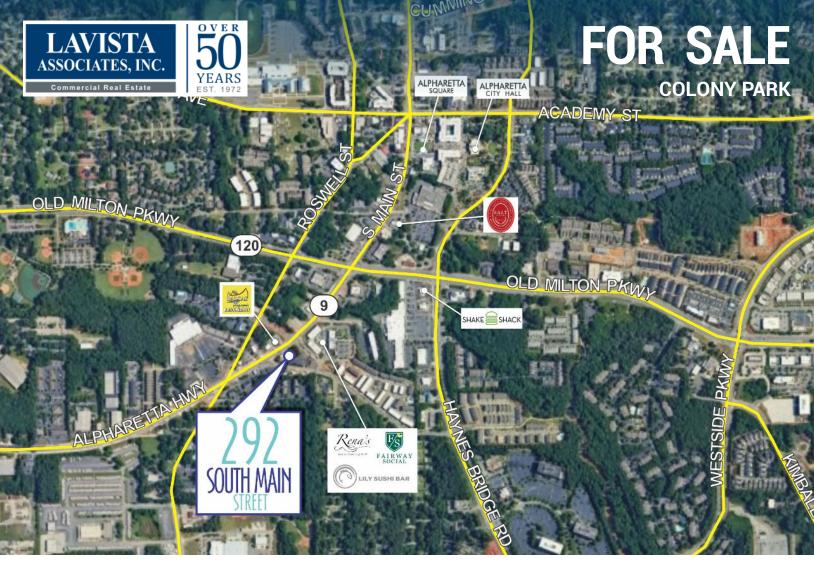

## 1,436 SF OFFICE CONDOMINIUM \$295,000

Hard to find owner/user opportunity near Downtown Alpharetta

**Recent New Flooring and Renovations** 

Ample natural light

Exceptional walkability to numerous amenities and within walking distance to Alpharetta Square

Well located building within park

Convenient Access to GA-400 via Haynes Bridge Road

**Excellent Parking** 

Park well maintained by Owners Association

FOR MORE INFORMATION PLEASE CONTACT JOHN CAPE 770.729.2820 jwcape@lavista.com