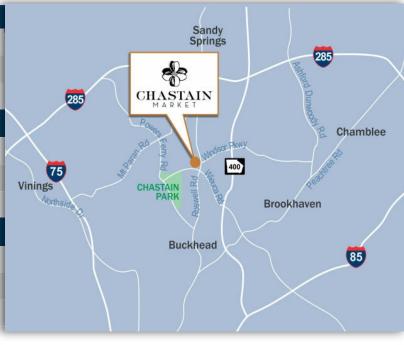

4600 Roswell Road NE | Sandy Springs, Georgia 30342

Chastain Market is an infill mixed-use development that combines luxury living, daily-use fitness, salon services and dining in a walkable location on Roswell Road. Chastain Market offers unparalleled access and convenience to the adjacent Chastain Park, Buckhead, Brookhaven and Sandy Springs neighborhoods.

## 1,902 - 6,900 SF AVAILABLE 2ND GEN RESTAURANT OPPORTUNITY

Located in a 122,000 SF Mixed-Use Center with 700+ Residential Units On-site

Two (2) access points on Roswell Rd, including signalized access at Windsor Pkwy

One (1) access point on West Wieuca Rd

Walkable location near Chastain Park serving Buckhead, Sandy Springs and Brookhaven

FOR MORE INFORMATION PLEASE CONTACT

ED O'CONNOR 770.729.2826 eoconnor@lavista.com MINDY ELMS 770.729.2813 melms@lavista.com