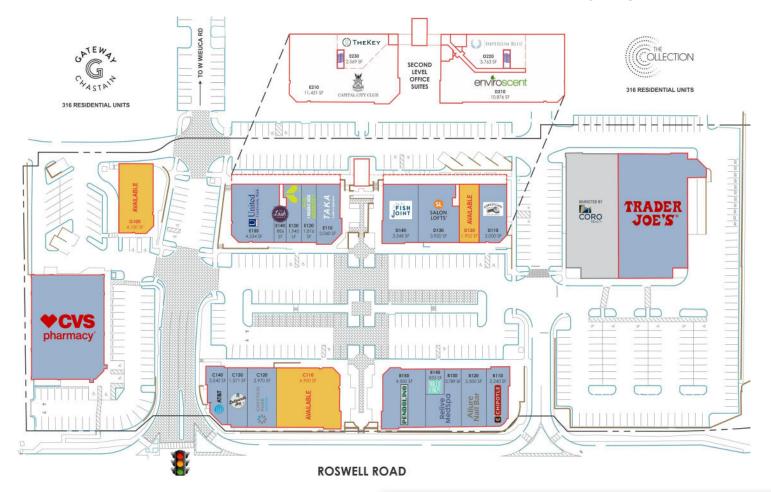

## **CHASTAIN MARKET**

|                   |            |           | T.        |
|-------------------|------------|-----------|-----------|
| AVAILABILITY      |            |           |           |
| Suite C100        | 6,900 SF   |           |           |
| Suite D120        | 1,902 SF   |           |           |
| Suite G100        | 4,100 SF   |           |           |
| DEMOGRAPHICS      | 1-mile     | 3-mile    | 5-mile    |
| Population        | 10,308     | 95,127    | 279,003   |
| Employees         | 7,705      | 116,367   | 261,896   |
| Average HH Income | \$213,954  | \$213,958 | \$176,064 |
| TRAFFIC COUNTS    |            |           |           |
| Roswell Rd        | 41,249 VPD |           |           |
| W Wieuca Rd NE    | 9,818 VPD  |           |           |
| Windsor Pkwy      | 10,052 VPD |           |           |
| Source: Placer.ai |            |           |           |