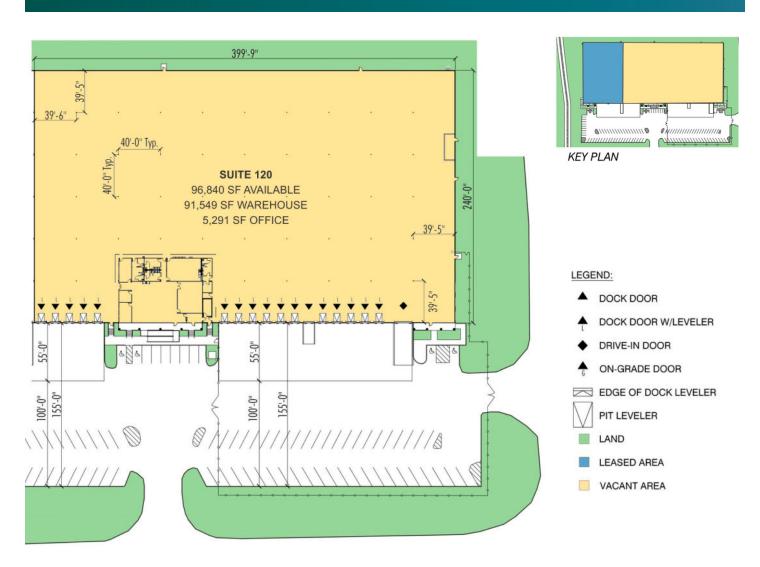

### **FACILITY**

- 135,520 SF building
- 96,840 SF available
- 5,291 SF office
- 24' minimum clear height
- 40' x 40' column spacing
- Power: 277/480V, 600A
- ESFR sprinkler system
- LED lighting in warehouse
- Seventeen (17) dock doors; sixteen (16) equipped with pit levelers
- One (1) drive-in door
- Fenced truck court with electronic access & 2 access points
- Ample parking