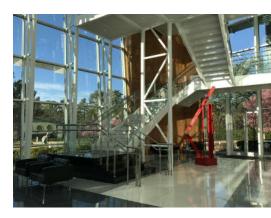

## CLASS A OFFICE SPACE | \$21.00/SF FS 1,058 SF - 16,319 SF AVAILABLE

6285 Barfield Road is an 85,252 SF office building with great access to Highway 400 via Abernathy Road or Hammond Drive. The building features a phenomenal four-story atrium with a modern staircase to access all floors. The Property is meticulously maintained by on-site ownership and an active day porter. The building provides free, covered parking with an on-site fitness center and walking trails.

- Onsite Fitness Center with Walking Trails
- Phenomenal Four-Story Glass Atrium
- State-of-the-Art HVAC& Security Systems
- Covered Parking
- Furniture Available
- High-End Finishes
- Visibility from GA-400
- Below Market Rates