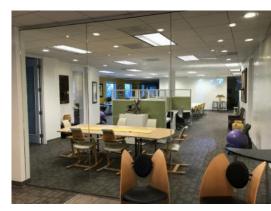

## CLASS A OFFICE SPACE | \$21.00/SF FS 1,058 SF - 16,319 SF AVAILABLE

6285 Barfield Road is an 85,252 SF office building with great access to Highway 400 via Abernathy Road or Hammond Drive. The building features a phenomenal four-story atrium with a modern staircase to access all floors. The Property is meticulously maintained by on-site ownership and an active day porter. The building provides free, covered parking with an on-site fitness center and walking trails.

- Onsite Fitness Center with Walking Trails
- Phenomenal Four-Story Glass Atrium
- State-of-the-Art HVAC& Security Systems
- Covered Parking
- Furniture Available
- High-End Finishes
- Visibility from GA-400
- Below Market Rates