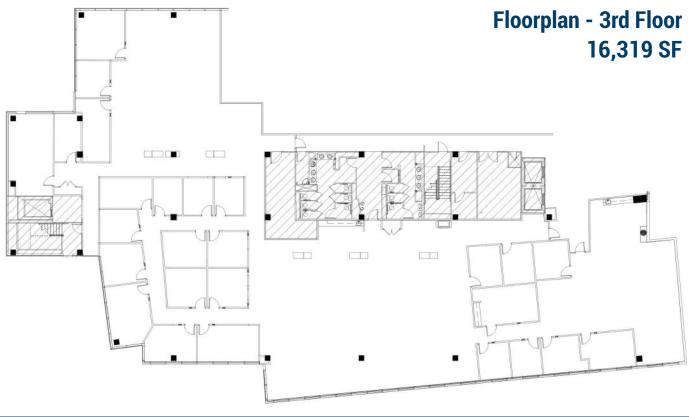

## CLASS A OFFICE SPACE | \$21.00/SF FS 1,058 SF - 16,319 SF AVAILABLE

6285 Barfield Road is an 85,252 SF office building with great access to Highway 400 via Abernathy Road or Hammond Drive. The building features a phenomenal four-story atrium with a modern staircase to access all floors. The Property is meticulously maintained by on-site ownership and an active day porter. The building provides free, covered parking with an on-site fitness center and walking trails.