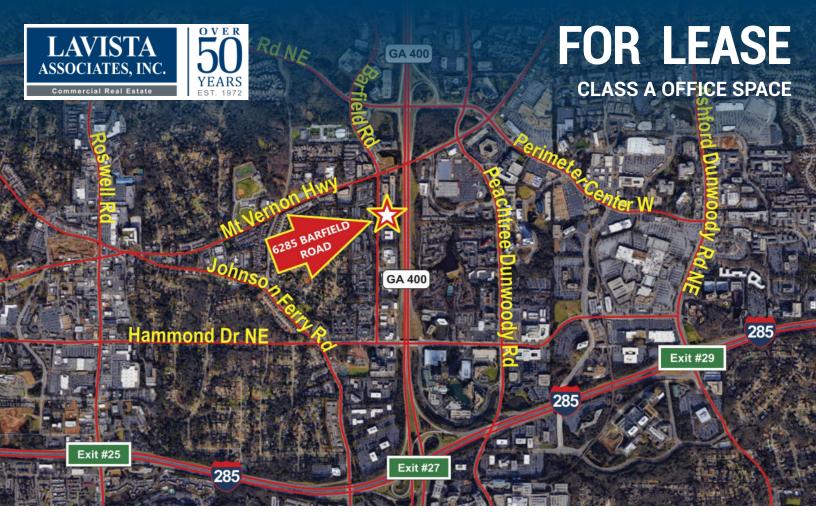

## CLASS A OFFICE SPACE | \$21.00/SF FS 1,058 SF - 16,319 SF AVAILABLE

6285 Barfield Road is an 85,252 SF office building with great access to Highway 400 via Abernathy Road or Hammond Drive. The building features a phenomenal four-story atrium with a modern staircase to access all floors. The Property is meticulously maintained by on-site ownership and an active day porter. The building provides free, covered parking with an on-site fitness center and walking trails.