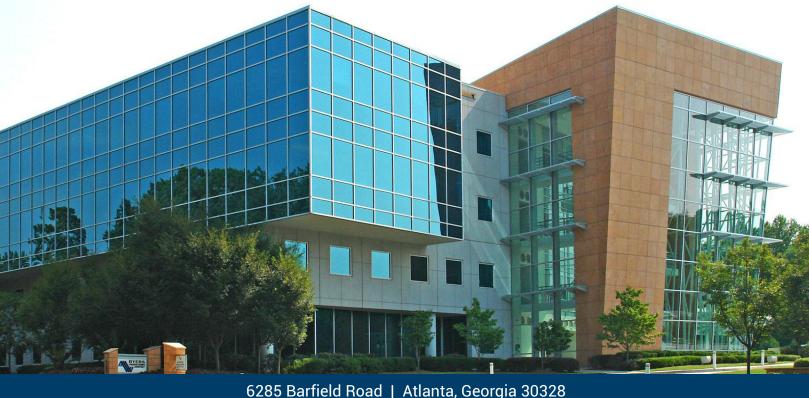

## CLASS A OFFICE SPACE | \$21.00/SF FS 1,058 SF - 16,319 SF AVAILABLE

6285 Barfield Road is an 85,252 SF office building with great access to Highway 400 via Abernathy Road or Hammond Drive. The building features a phenomenal four-story atrium with a modern staircase to access all floors. The Property is meticulously maintained by on-site ownership and an active day porter. The building provides free, covered parking with an on-site fitness center and walking trails.

- Onsite Fitness Center with Walking Trails
- Phenomenal Four-Story Glass Atrium
- State-of-the-Art HVAC& Security Systems
- Covered Parking
- Furniture Available
- High-End Finishes
- Visibility from GA-400
- Below Market Rates