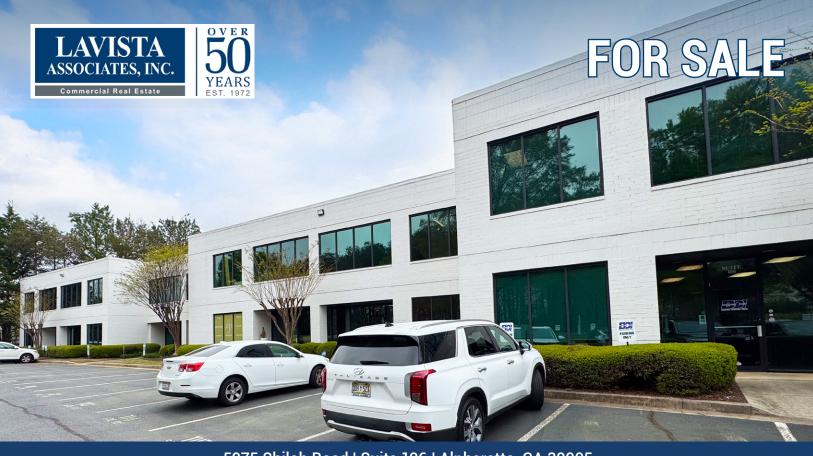

5975 Shiloh Road | Suite 106 | Alpharetta, GA 30005

## 5,000± SF FLEX CONDO

1,000± SF Warehouse Space

Zoning: M1

10 Dedicated Parking Spaces

1 Dock-High Door

23' Clear Height

Prime Location in the Meadows Industrial Park near Halcyon