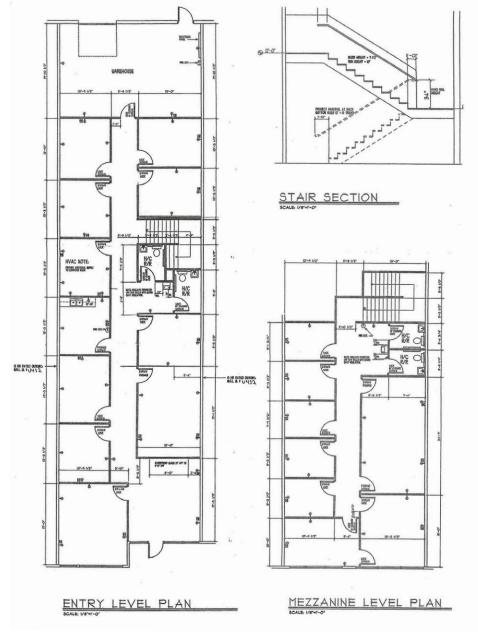

## 5,000± SF FLEX CONDO

1,000± SF Warehouse Space

Zoning: M1

10 Dedicated Parking Spaces

1 Dock-High Door

23' Clear Height

Prime Location in the Meadows Industrial Park near Halcyon