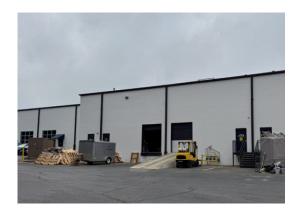

## 5,000± SF FLEX CONDO

1,000± SF Warehouse Space

Zoning: M1

10 Dedicated Parking Spaces

1 Dock-High Door

23' Clear Height

Prime Location in the Meadows Industrial Park near Halcyon