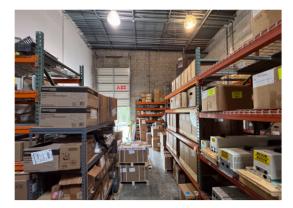

## 5,000± SF FLEX CONDO

1,000± SF Warehouse Space

Zoning: M1

10 Dedicated Parking Spaces

1 Dock-High Door

23' Clear Height

Prime Location in the Meadows Industrial Park near Halcyon