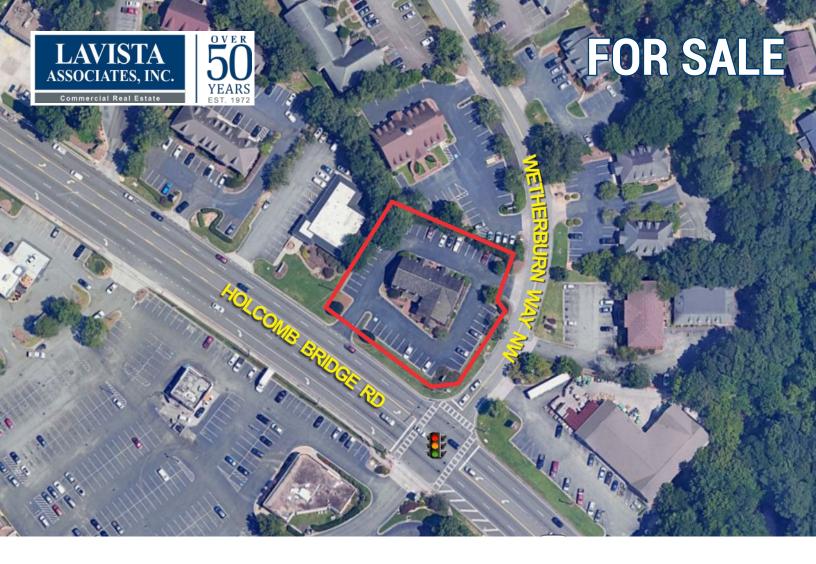

## FREESTANDING OFFICE BUILDING

7,252± SF | 0.62± AC

Prime Location in the Heart of Peachtree Corners

Signalized Intersection at Holcomb Bridge Road & Wetherburn Way

Excellent Access to Major Thoroughfares, including SR-141 & I-85

Close Proximity to Numerous Restaurants & Amenities in Downtown Norcross, Peachtree Corners Town Center, & the Forum

FOR MORE INFORMATION PLEASE CONTACT JOE GONSALVES 770.729.2833 jgonsalves@lavista.com **TOM HUNTER** 770.729.2829 thunter@lavista.com