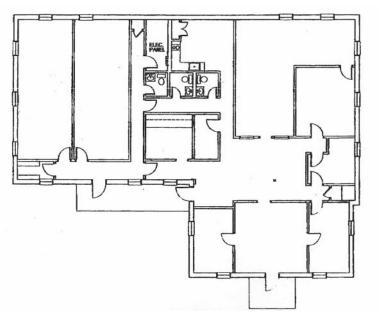

## 4006 Holcomb Bridge Road | Peachtree Corners, GA 30092

## FREESTANDING OFFICE BUILDING

7,252± SF | 0.62± AC

Prime Location in the Heart of Peachtree Corners

Signalized Intersection at Holcomb Bridge Road & Wetherburn Way

Excellent Access to Major Thoroughfares, including SR-141 & I-85

Close Proximity to Numerous Restaurants & Amenities in Downtown Norcross, Peachtree Corners Town Center, & the Forum





FOR MORE INFORMATION PLEASE CONTACT JOE GONSALVES 770.729.2833 jgonsalves@lavista.com **TOM HUNTER** 770.729.2829 thunter@lavista.com

LAVISTA.COM



## **FIRST FLOOR**



## **SECOND FLOOR**



FOR MORE INFORMATION PLEASE CONTACT **JOE GONSALVES** 770.729.2833 jgonsalves@lavista.com **TOM HUNTER** 770.729.2829 thunter@lavista.com

LAVISTA.COM