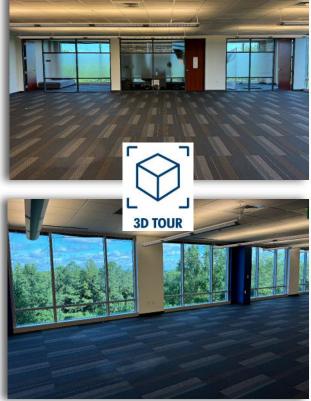

## **CLASS A 5-STORY OFFICE BUILDING**

- 4,000 7,444 SF available for immediate occupancy
- Great location offering unrivalled access to I-85, Sugarloaf Mills and Gas South District
- Flexible lease terms acceptable
- Located on 4th floor
- Open floorplan with 5 private offices, breakroom, storage, and IT room
- Free Parking with 4.00/1000 parking ratio
- Many on-campus amenities including, 100-person conference room, shaded walking paths and outdoor seating areas