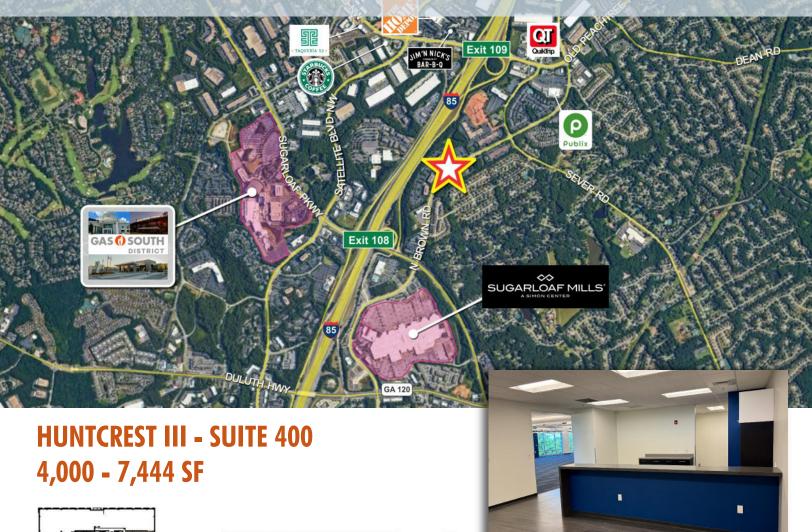

## **CLASS A 5-STORY OFFICE BUILDING**

- 4,000 7,444 SF available for immediate occupancy
- Great location offering unrivalled access to I-85, Sugarloaf Mills and Gas South District
- Flexible lease terms acceptable
- Located on 4th floor
- Open floorplan with 5 private offices, breakroom, storage, and IT room
- Free Parking with 4.00/1000 parking ratio
- Many on-campus amenities including, 100-person conference room, shaded walking paths and outdoor seating areas