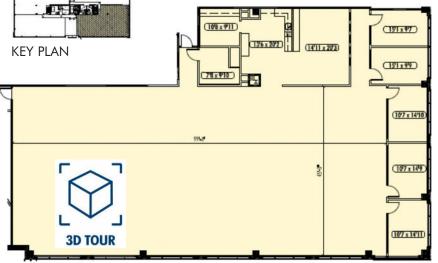

## **CLASS A 5-STORY OFFICE BUILDING**

- 4,000 7,444 SF available for immediate occupancy
- Great location offering unrivalled access to I-85, Sugarloaf Mills and Gas South District
- Flexible lease terms acceptable
- Located on 4th floor
- Open floorplan with 5 private offices, breakroom, storage, and IT room
- Free Parking with 4.00/1000 parking ratio
- Many on-campus amenities including, 100-person conference room, shaded walking paths and outdoor seating areas