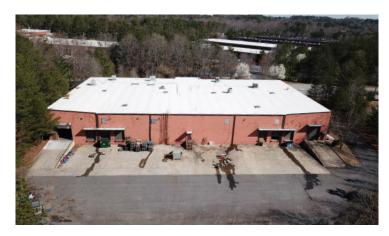

## 15,600 SF AVAILABLE

5,850 SF Office | 9,750 SF Warehouse

22' Clear height

LEDs in warehouse

Three (3) 8' X 10' Dock high doors

One (1) 12' X 14' Drive-in door

Heavy power

Fully sprinklered

Easy access to GA Hwy 316 & I-85

Tilt-up construction with brick façade