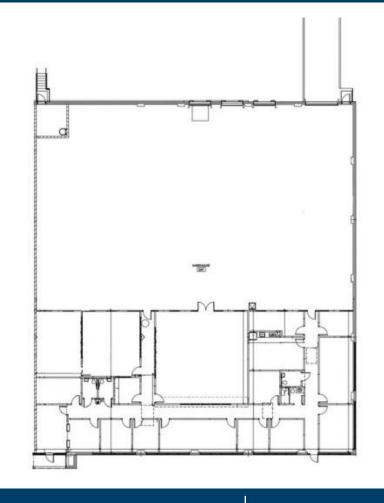

## 15,600 SF AVAILABLE

5,850 SF Office | 9,750 SF Warehouse

22' Clear height

LEDs in warehouse

Three (3) 8' X 10' Dock high doors

One (1) 12' X 14' Drive-in door

Heavy power

Fully sprinklered