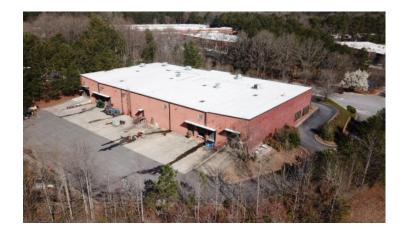

## 15,600 SF AVAILABLE

5,850 SF Office | 9,750 SF Warehouse

22' Clear height

LEDs in warehouse

Three (3) 8' X 10' Dock high doors

One (1) 12' X 14' Drive-in door

Heavy power

Fully sprinklered

Easy access to GA Hwy 316 & I-85

Tilt-up construction with brick façade