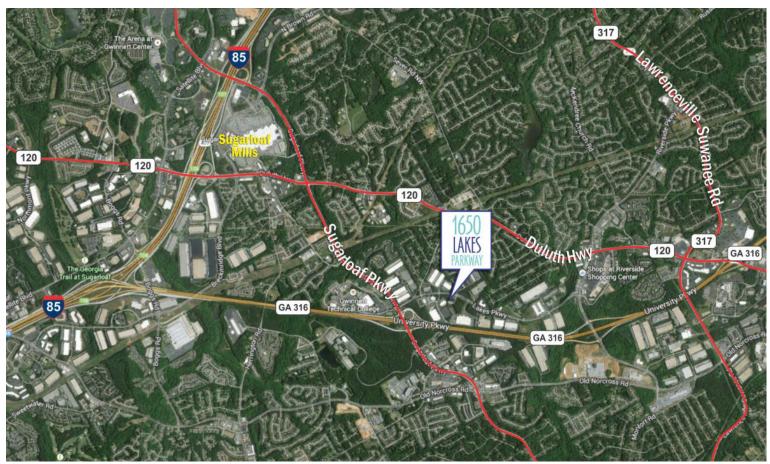

1650 Lakes Parkway | Suite 200 | Lawrenceville, GA 30043

Easy access to GA Hwy 316 & I-85

Tilt-up construction with brick façade