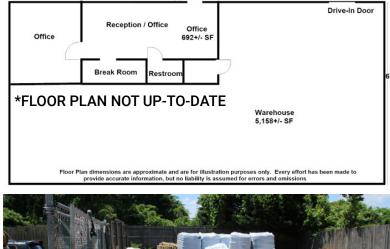

## ±5,850 SF AVAILABLE

±700 SF Office | ±5,150 SF Warehouse

Potential for ±4,700 SF Outside Storage

(1) Oversized Drive-In Door

Approx.16' Clear Height

LED Lighting in Warehouse

Close proximity to I-85 and other major thoroughfares