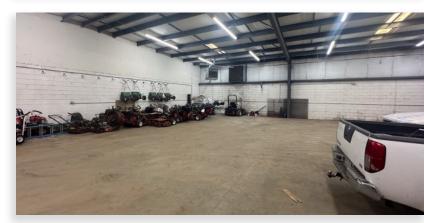

## ±5,850 SF AVAILABLE

±700 SF Office | ±5,150 SF Warehouse

Potential for ±4,700 SF Outside Storage

(1) Oversized Drive-In Door

Approx.16' Clear Height

LED Lighting in Warehouse

Close proximity to I-85 and other major thoroughfares