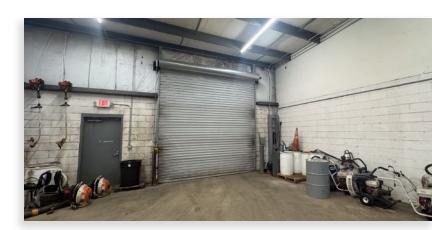

## ±5,850 SF AVAILABLE

±700 SF Office | ±5,150 SF Warehouse

Potential for ±4,700 SF Outside Storage

(1) Oversized Drive-In Door

Approx.16' Clear Height

LED Lighting in Warehouse

Close proximity to I-85 and other major thoroughfares