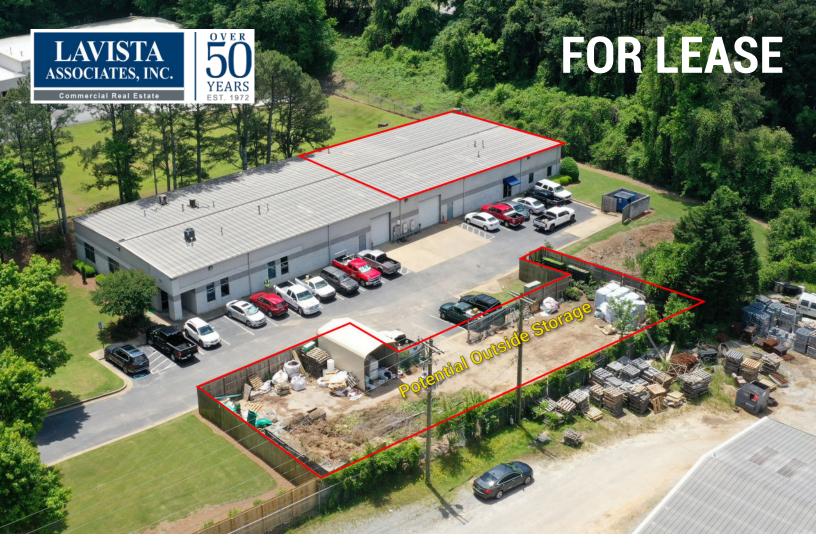

## ±5,850 SF AVAILABLE

±700 SF Office | ±5,150 SF Warehouse

Potential for ±4,700 SF Outside Storage

(1) Oversized Drive-In Door

Approx.16' Clear Height

LED Lighting in Warehouse

Close proximity to I-85 and other major thoroughfares