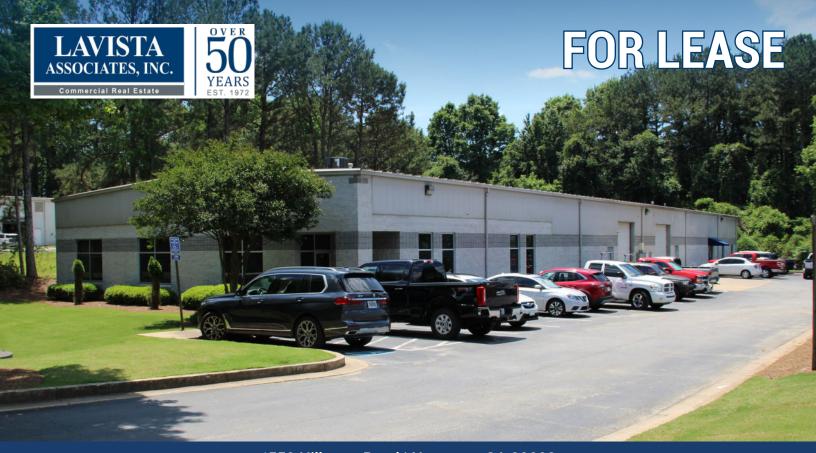

## 1550 Hillcrest Road | Norcross, GA 30093

## ±5,850 SF AVAILABLE

±700 SF Office | ±5,150 SF Warehouse

Potential for ±4,700 SF Outside Storage

(1) Oversized Drive-In Door

Approx.16' Clear Height

LED Lighting in Warehouse

Close proximity to I-85 and other major thoroughfares