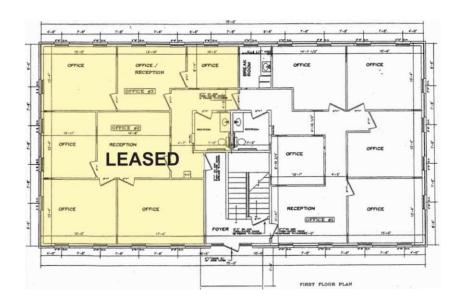

ve Alpharetta, GA 30004

# 4015 Nine McFarland Drive | Alpharetta, GA 30004

# FREESTANDING OFFICE \$1,305,000

6,000 SF of office / 3,000 SF of semi-finished, climate-controlled storage on terrace level

Superior South Forsyth location just outside Milton City limit / 2 miles west of GA 400

Convenient access to GA 400 via McFarland Parkway

Two points of ingress/egress off Nine McFarland Dr

Visibility from Highway 9 at McFarland Parkway intersection

Efficient floorplans with upgraded finishes throughout

Potential for building signage

4.16 / 1,000 parking ratio

Building well maintained by current owner-occupant / original developer





FOR MORE
INFORMATION
PLEASE CONTACT

JOHN CAPE 770.729.2820 JWCAPE@LAVISTA.COM

WWW.LAVISTA.COM





**MIDWAY PROFESSIONAL CENTER** 

### 1st Floor



## 2<sup>nd</sup> Floor



FOR MORE
INFORMATION
PLEASE CONTACT

JOHN CAPE 770.729.2820 JWCAPE@LAVISTA.COM

WWW.LAVISTA.COM