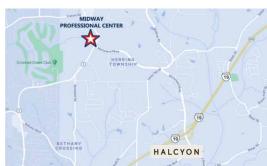

# FREESTANDING OFFICE \$1,305,000

6,000 SF of office / 3,000 SF of semi-finished, climate-controlled storage on terrace level

Superior South Forsyth location just outside Milton City limit / 2 miles west of GA 400

Convenient access to GA 400 via McFarland Parkway

Two points of ingress/egress off Nine McFarland Dr

Visibility from Highway 9 at McFarland Parkway intersection

Efficient floorplans with upgraded finishes throughout