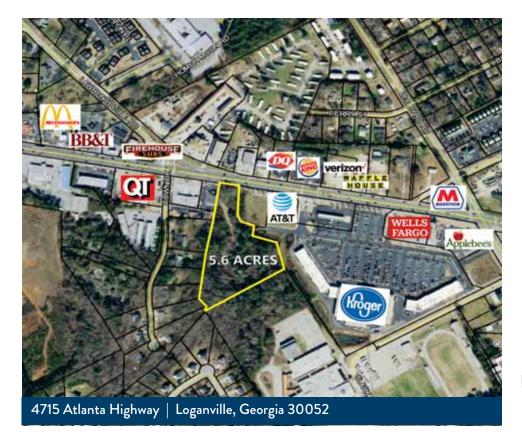

Commercial and Industrial, Realtors®

4715 ATLANTA HIGHWAY | 5.6 ACRES LOGANVILLE

## \$265,000 / ACRE

Traffic Count: 45,400

All Utilities Available

Zoned Commercial Highway

138' Frontage on Atlanta Highway

Excellent Proximity to AT&T, Kroger Shopping Center, QT, and More

FOR MORE INFORMATION PLEASE CONTACT HENRY WOOD 770.729.2844 HWOOD@LAVISTA.COM