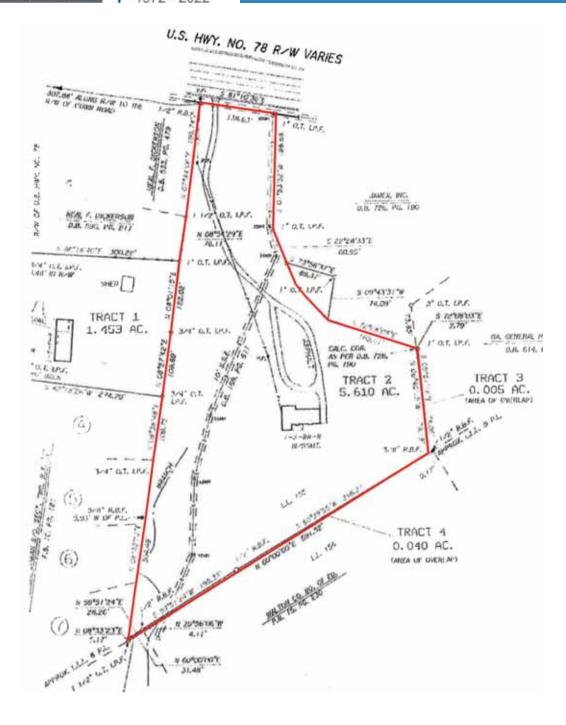

## \$265,000 / ACRE

Traffic Count: 45,400

All Utilities Available

Zoned Commercial Highway

138' Frontage on Atlanta Highway

Excellent Proximity to AT&T, Kroger Shopping Center, QT, and More

FOR MORE INFORMATION PLEASE CONTACT HENRY WOOD 770.729.2844 HWOOD@LAVISTA.COM