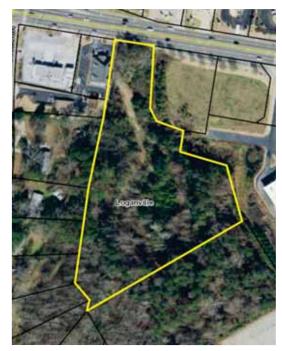

Commercial and Industrial, Realtors®

4715 ATLANTA HIGHWAY | 5.6 ACRES LOGANVILLE

## \$265,000 / ACRE

Traffic Count: 45,400

All Utilities Available

Zoned Commercial Highway

138' Frontage on Atlanta Highway

Excellent Proximity to AT&T, Kroger Shopping Center, QT, and More

FOR MORE INFORMATION PLEASE CONTACT HENRY WOOD 770.729.2844 HWOOD@LAVISTA.COM